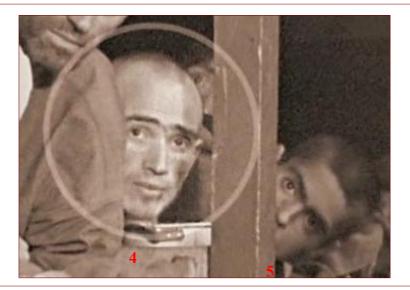

Person #4 had his hair recently shaved; the receding hairline is high, following lateral bald patches. Compare to boy #5. A deep wrinkle marks the forehead,1cm above the eyebrows. The eyebrows are dark,thick and meeting. The nose is slightly aquiline.