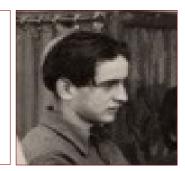

A couple of months later in France, with his hair pulled backward, Elie Wiesel displays the full, low hairline peculiar to teenagers.

His nose is straight, the bridge is very slightly curved, inward.