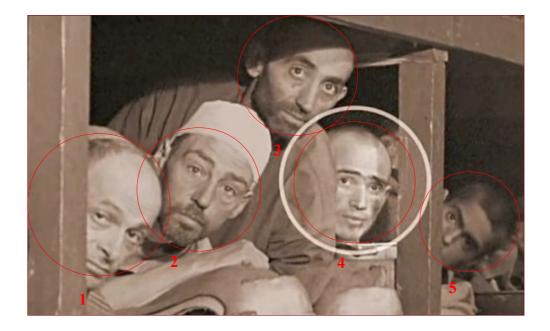

Partially bald man #1 with a thinning combover has certainly reached his forties.

Persons #2 and #3 appear to be going on thirty.

Person #4 looks somewhat younger, twenty to twenty-five.

Boy #5 must be around fifteen.